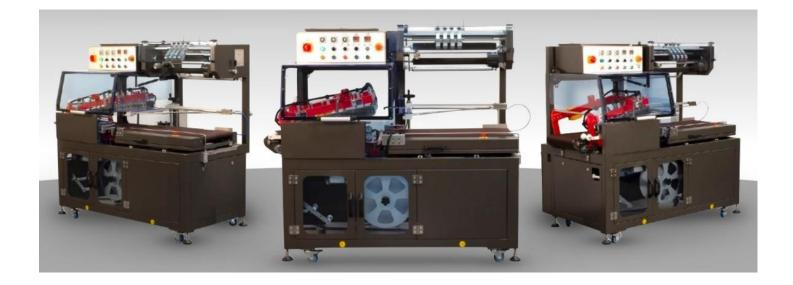

# Bagkite

**Bag** ite PP-56 is a full automatic L-Sealer. The conveyor will feed directly into the **Bag** ite ; and the sealing process is triggered by a photo sensor.

#### **OVERVIEW**

**Bag** Yite PP-56 has a sealing system, capable of performing a smooth and firm seal line.

- Use of photo sensors and timers controls the bag length for sealing.
- Excellent perforation system design allows the pin to be changed easily.