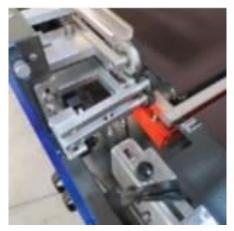

#### **OVERVIEW**

**Bag** Yite PP-56 has a sealing system, capable of performing a smooth and firm seal line.

- Use of photo sensors and timers controls the bag length for sealing.
- Excellent perforation system design allows the pin to be changed easily.

#### **KEY FEATURES**

- Teflon coated hot knife seal blade
- Fixed belt speed at 65 FPM
- Multiple pinwheel hole punches
- Large seal area (22"L x 18"W x 4.75"H)
- Dual emergency stop switches
- Self-contained scrap removal system
- Plexi-glas safety covers
- Dual photo-eye (horizontal & vertical)
- Film miser helps track film
- · Locking casters with leveling pads
- Max film width os 24"