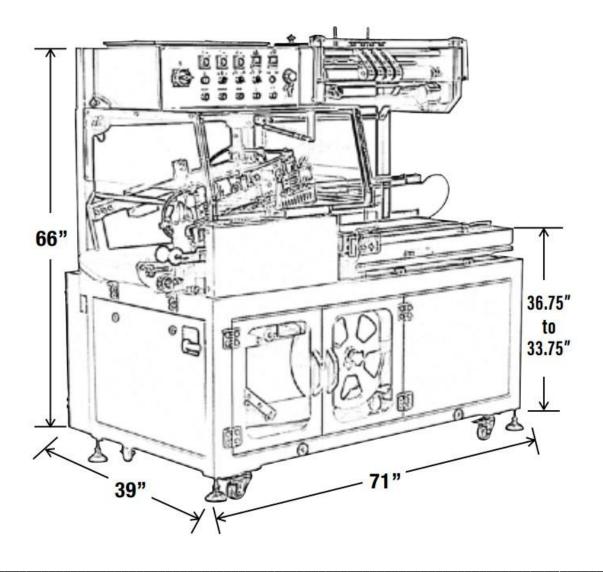

#### **SPECIFICATIONS**

Seal Area: 22"L x 18"W x 4.75"H Machine Speed: 20-25 PPM Electrical 220V: 1 Phase, 20 Amp Air: 2 cfm @ 80 psi Minimum pkg size: 3.9" x 2.5" x 1/8" Maximum pkg size: 21"L x 17"W x 4.75" Maximum film width: 24" Machine dimensions: Crated dimensions 75"L x 43"W x 74"H Shipping weight: 880 lbs Warranty: 1 year on parts