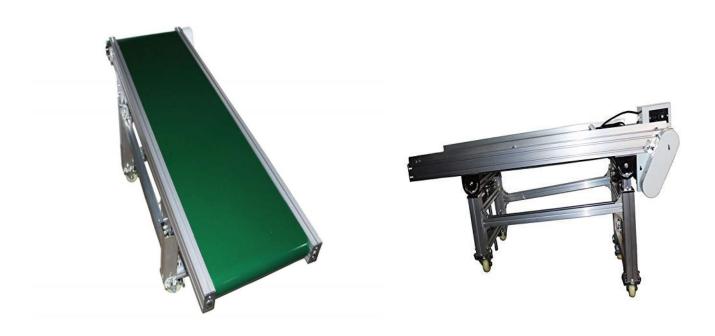

## Incline Conveyor: Front and back can be adjusted in height

- Adjustable Speed
- Aluminum Alloy Frame
- Belt Length 59inch Length
- Belt Width 15.7inch Width
- Voltage: VAC 110 (can be plugged within the same circuit of the FoldXBasic).

The frame is made from extruded aluminum with a groove to easily connect accessories such as lamps, containers, trays, or perhaps label applicators, scanners.